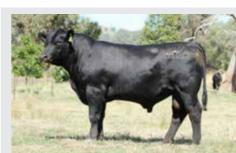

## Joining Sires

calving.

Irelands Kingscliff K144 (Right)

Irelands Kalkite K124 (Left)