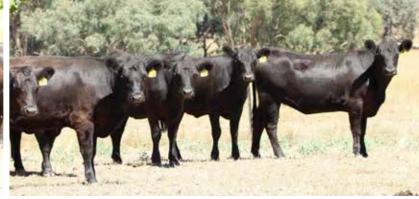

## Joining Sires

calving.

Irelands Kingscliff K144 (Right)

Irelands Kalkite K124 (Left)