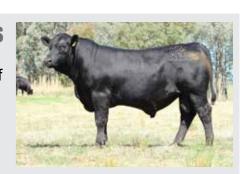

## Joining Sires

calving.

Irelands Kingscliff K144 (Right)

Irelands Kalkite K124 (Left)