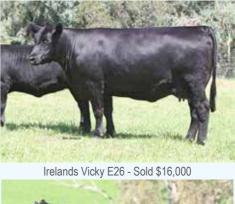

#### LOT 9 IRELANDS VICKY Z15 X RAFF EXPLOSIVE E108 (6 EMBRYOS)

This mating is proven with sons selling to \$16,000 and our first females from this mating about to wean their first calves. Vicky Z15 is a super breeding female and we consider her to be one of our best. Her ability to breed is supported by her sales. We have sold over \$860,000 of progeny from this cow without counting the progeny we have kept. She is a big volume, powerful cow with heaps of capacity and length. She has a perfect udder and is so fertile. Her pedigree is second to none when it comes to consistency and maternal strength. Her grand-dam was interbreed cow in Melbourne Royal and won many other royal shows. When it comes to genetic strength and rock solid performance, it gets no better. Raff Explosive E108 is one of only a handful of Connealy Danny Boy sons in Australia. He is a massive bull with phenomenal growth, extreme length and capacity, great neck extension and shoulder set.