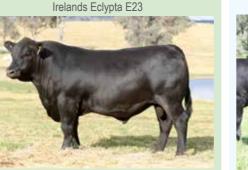

#### LOT 12 IRELANDS JEOPARDY J356 (50 STRAWS)

A semen package of 50 straws is being offered for the first time in the up and coming sire Irelands Jeopardy J356. He was sold for \$105,000 to Holstons Pastoral Company to head up thier breeding program for their branded beef product.

J356 is just rock solid with longevity, strength and performance written all over him. His pedigree enforces the same. Sired by the \$117,500 Australian Record priced bull Irelands Galaxy G43 he posses the same strength, length and softness. This coupled with the maternal strength of the Eclypta E23 cow this combination is unstoppable for consistency and performance. Don't miss this opportunity to get in on the ground level.