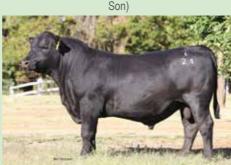

#### LOT 12 IRELANDS JEOPARDY J356 (50 STRAWS)

A semen package of 50 straws is being offered for the first time in the up and coming sire Irelands Jeopardy J356. He was sold for \$105,000 to Holstons Pastoral Company to head up thier breeding program for their branded beef product.

J356 is just rock solid with longevity, strength and performance written all over him. His pedigree enforces the same. Sired by the \$117,500 Australian Record priced bull Irelands Galaxy G43 he posses the same strength, length and softness. This coupled with the maternal strength of the Eclypta E23 cow this combination is unstoppable for consistency and performance. Don't miss this opportunity to get in on the ground level.