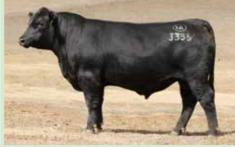

#### LOT 10 IRELANDS ROSEBUD G169 X BOWMONT ABERDEEN J302 (6 EMBRYOS)

A real performance package here. Rosebud G169 is an outstanding young cow who has joined our donor team. She has an outstanding pedigree, deriving from the famous "Rosebud" family who was imported from NZ, this young cow combines the Dream and Champagne families on her sires side. What a combination of powerful breeding females from the Angus breed. She is long, big capacity with great udder and silky soft skin. Her first daughter sold at auction at the Sydney RAS Angus Sale for \$22,500 this year (topping the sale).

Bowmont Aberdeen J302, is a young sire who we are very excited about. We purchased him as a 12 month old calf and are extremely excited on how he is developing. He is long, clean fronted individual with real thickness and super top to him, yet has the softness and growth we are looking for. His pedigree is as solid as a rock with his dam coming from a very strong and successful cow family in the US. An exciting sire for the future.