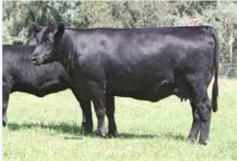

#### LOT 9 IRELANDS VICKY Z15 X RAFF EXPLOSIVE E108 (6 EMBRYOS)

This mating is proven with sons selling to \$16,000 and our first females from this mating about to wean their first calves. Vicky Z15 is a super breeding female and we consider her to be one of our best. Her ability to breed is supported by her sales. We have sold over \$860,000 of progeny from this cow without counting the progeny we have kept. She is a big volume, powerful cow with heaps of capacity and length. She has a perfect udder and is so fertile. Her pedigree is second to none when it comes to consistency and maternal strength. Her grand-dam was interbreed cow in Melbourne Royal and won many other royal shows. When it comes to genetic strength and rock solid performance, it gets no better. Raff Explosive E108 is one of only a handful of Connealy Danny Boy sons in Australia. He is a massive bull with phenomenal growth, extreme length and capacity, great neck extension and shoulder set.