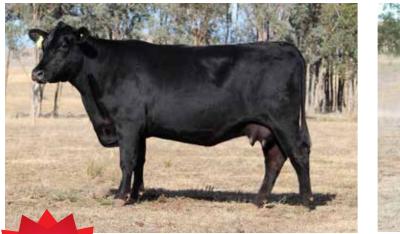

#### LOT 10 IRELANDS ROSEBUD G169 X BOWMONT ABERDEEN J302 (6 EMBRYOS)

A real performance package here. Rosebud G169 is an outstanding young cow who has joined our donor team. She has an outstanding pedigree, deriving from the famous "Rosebud" family who was imported from NZ, this young cow combines the Dream and Champagne families on her sires side. What a combination of powerful breeding females from the Angus breed. She is long, big capacity with great udder and silky soft skin. Her first daughter sold at auction at the Sydney RAS Angus Sale for \$22,500 this year (topping the sale).

Bowmont Aberdeen J302, is a young sire who we are very excited about. We purchased him as a 12 month old calf and are extremely excited on how he is developing. He is long, clean fronted individual with real thickness and super top to him, yet has the softness and growth we are looking for. His pedigree is as solid as a rock with his dam coming from a very strong and successful cow family in the US. An exciting sire for the future.