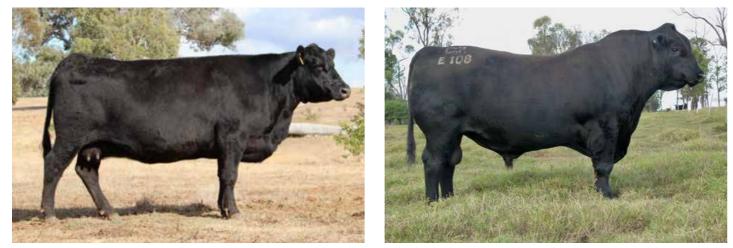

#### LOT 9 IRELANDS VICKY Z15 X RAFF EXPLOSIVE E108 (6 EMBRYOS)

This mating is proven with sons selling to \$16,000 and our first females from this mating about to wean their first calves. Vicky Z15 is a super breeding female and we consider her to be one of our best. Her ability to breed is supported by her sales. We have sold over \$860,000 of progeny from this cow without counting the progeny we have kept. She is a big volume, powerful cow with heaps of capacity and length. She has a perfect udder and is so fertile. Her pedigree is second to none when it comes to consistency and maternal strength. Her grand-dam was interbreed cow in Melbourne Royal and won many other royal shows. When it comes to genetic strength and rock solid performance, it gets no better. Raff Explosive E108 is one of only a handful of Connealy Danny Boy sons in Australia. He is a massive bull with phenomenal growth, extreme length and capacity, great neck extension and shoulder set.