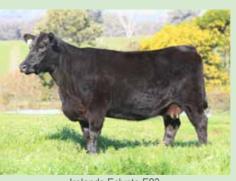

#### LOT 9 IRELANDS VICKY Z15 X RAFF EXPLOSIVE E108 (6 EMBRYOS)

This mating is proven with sons selling to \$16,000 and our first females from this mating about to wean their first calves. Vicky Z15 is a super breeding female and we consider her to be one of our best. Her ability to breed is supported by her sales. We have sold over \$860,000 of progeny from this cow without counting the progeny we have kept. She is a big volume, powerful cow with heaps of capacity and length. She has a perfect udder and is so fertile. Her pedigree is second to none when it comes to consistency and maternal strength. Her grand-dam was interbreed cow in Melbourne Royal and won many other royal shows. When it comes to genetic strength and rock solid performance, it gets no better. Raff Explosive E108 is one of only a handful of Connealy Danny Boy sons in Australia. He is a massive bull with phenomenal growth, extreme length and capacity, great neck extension and shoulder set.