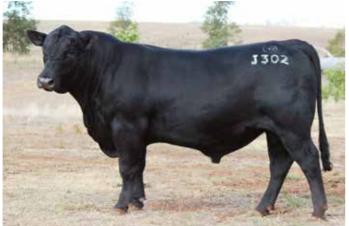

#### LOT 10 IRELANDS ROSEBUD G169 X BOWMONT ABERDEEN J302 (6 EMBRYOS)

A real performance package here. Rosebud G169 is an outstanding young cow who has joined our donor team. She has an outstanding pedigree, deriving from the famous "Rosebud" family who was imported from NZ, this young cow combines the Dream and Champagne families on her sires side. What a combination of powerful breeding females from the Angus breed. She is long, big capacity with great udder and silky soft skin. Her first daughter sold at auction at the Sydney RAS Angus Sale for \$22,500 this year (topping the sale).

Bowmont Aberdeen J302, is a young sire who we are very excited about. We purchased him as a 12 month old calf and are extremely excited on how he is developing. He is long, clean fronted individual with real thickness and super top to him, yet has the softness and growth we are looking for. His pedigree is as solid as a rock with his dam coming from a very strong and successful cow family in the US. An exciting sire for the future.