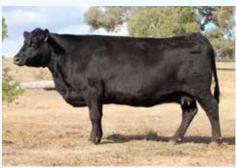

J356 is just rock solid with longevity, strength and performance written all over him. His pedigree enforces the same. Sired by the \$117,500 Australian Record priced bull Irelands Galaxy G43 he posses the same strength, length and softness. This coupled with the maternal strength of the Eclypta E23 cow this combination is unstoppable for consistency and performance. Don't miss this opportunity to get in on the ground level.