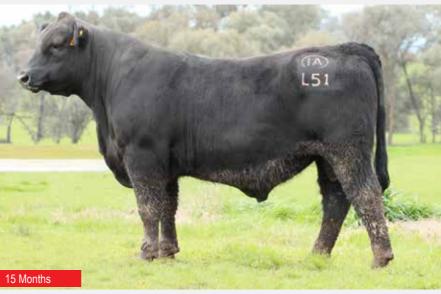

Photo by Ben Hooper

IRELANDS FEATURE SIRE

LOT 38 IRELANDS LONGSHOT L53
IRELANDS HIERARCHY H152 X TOPSY F122

LOT 2 IRELANDS LIBERTY L11
GRANITE RIDGE REGENT H309 X ELMA G155

LOT 7 IRELANDS LONGARM L51
IRELANDS HIERARCHY H152 X VIOLET F55