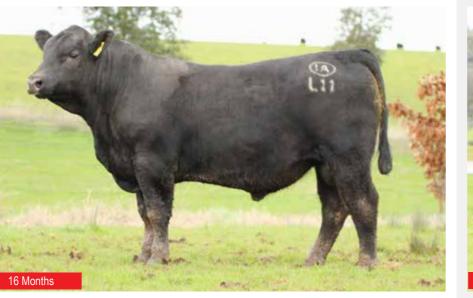

Photo by Ben Hooper

IRELANDS FEATURE SIRE

LOT 38 IRELANDS LONGSHOT L53
IRELANDS HIERARCHY H152 X TOPSY F122

LOT 2 IRELANDS LIBERTY L11
GRANITE RIDGE REGENT H309 X ELMA G155

LOT 7 IRELANDS LONGARM L51
IRELANDS HIERARCHY H152 X VIOLET F55