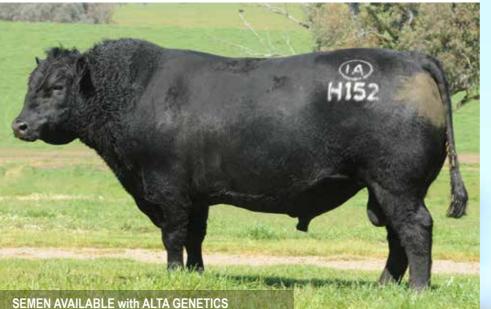

## HIERARCHY H152

RENNYLEA EDMUND E11 X IRELANDS **WARGOONA E5** 

Irelands Hierarchy H152 is proving himself to be a great all rounder, in particular he is showing exceptional calving ease with great softness yet maintaining excellent

After calving heifers to him in both the Autumn and Spring, all were born unassisted. We are excited to have a sire with such depth of pedigree and do-ability from within our herd.

His dam, Irelands Wargoona E5, is consistently breeding to the top of our program, with sons selling to \$30,000. We have a number of bulls for sale by Hierarchy in our September sale, ideal for heifer joining. Semen also available from Alta Genetics. Tony Simpson 0427 341 458.