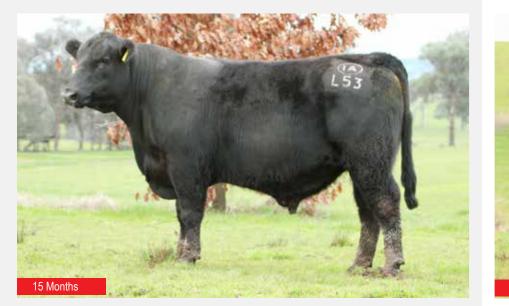

Photo by Ben Hooper

IRELANDS FEATURE SIRE

LOT 38 IRELANDS LONGSHOT L53
IRELANDS HIERARCHY H152 X TOPSY F122

LOT 2 IRELANDS LIBERTY L11
GRANITE RIDGE REGENT H309 X ELMA G155

LOT 7 IRELANDS LONGARM L51
IRELANDS HIERARCHY H152 X VIOLET F55