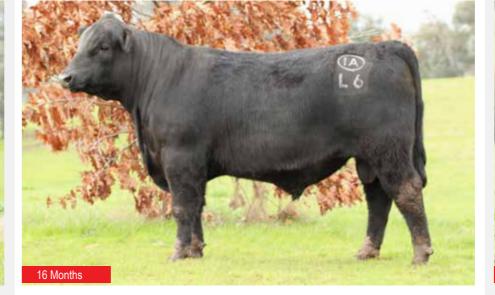

LOT 3 IRELANDS LEWISHAM L6
GRANITE RIDGE THOMAS F223 X BUNYIP C91

LOT 9 IRELANDS LEUMEAH L37
MERCHISTON GENERATE 243 (NZ) X WARGOONA G79